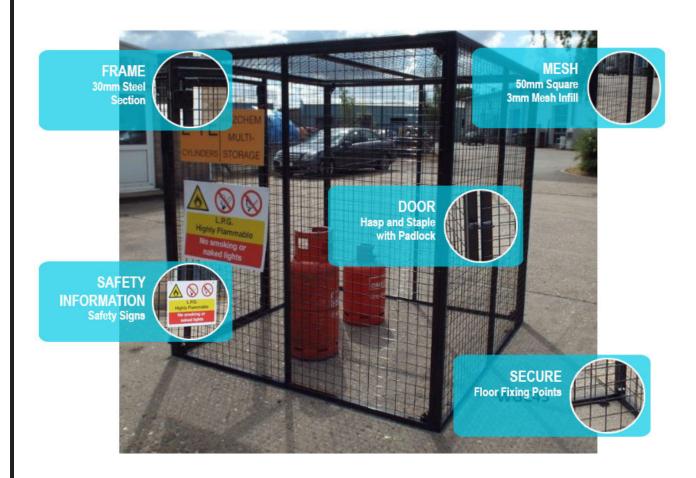

The Gas bottle storage cages are manufactured from 30mm steel section with 50mm square 3mm mesh infill with fixing points for bolting to the floor.

All Gas bottle cages are fitted with a hinged door fastened with a hasp and staple and complimentary padlock and safety sign

30mm steel section. 50mm square 3mm mesh infill, fixing points for bolting to the floor.

All units are attractively finished in Black, Blue, Red, or Yellow to suit your colour requirements