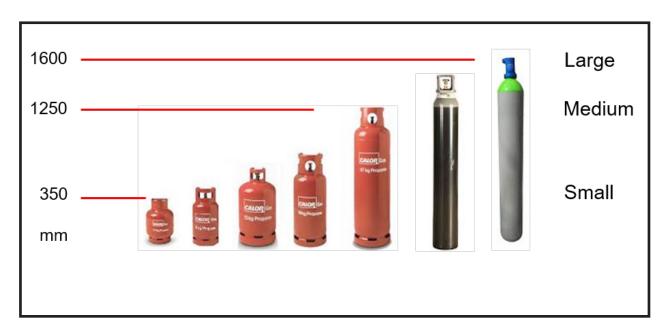

| GGC05             |
| 1700x1000x500            | 6 - Small                 | WGC15         | GG15              |
| 1200x1200x1200           | 9 - Small                 | WGC25         | GG25              |
| 1800x900x900             | 4 - Large                 | WGC20         | GG20              |
| 1800x1200x1200           | 9 - Large                 | WGC30         | GG30              |
| 1800x1800x900            | 10 - Large                | WGC35         | GG35              |
| 1800x1800x1200           | 15 - Large                | WGC40         | GG40              |
| 1800x1800x1800           | 20 - Large                | WGC45         | GG45              |
| 2000x2000x2000           | 25 - Large                | WGC50         | GG50              |

#### **CYLINDER SIZE GUIDE**